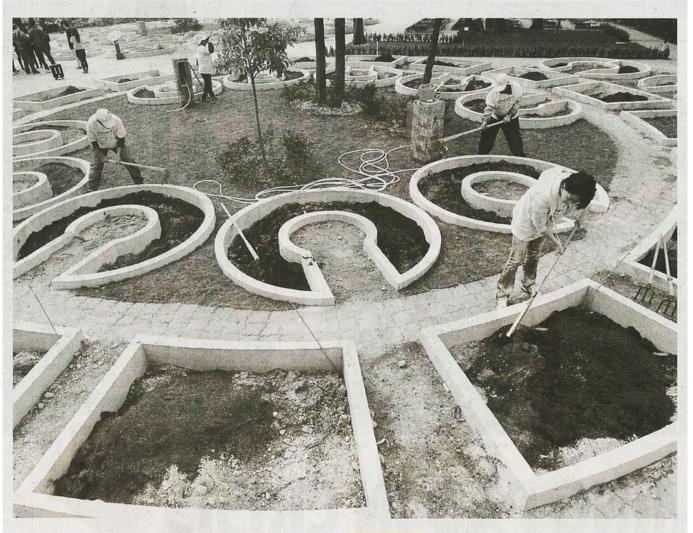

## **Flyover farmers**

As gardeners prepare vegetable plots for planting in the aptly named "Urban Oasis" in Ngau Tau Kok, Kowloon, the matrix of traffic-laden flyovers overhead seems a million miles away. There are 350 plots on the site run by the Christian Family

Service Centre. The agency hopes the elderly, special-needs groups plus ordinary city dwellers in need of a place to relax and some greenery will seize the chance to become city farmers when the oasis opens in March. Photo: Dickson Lee